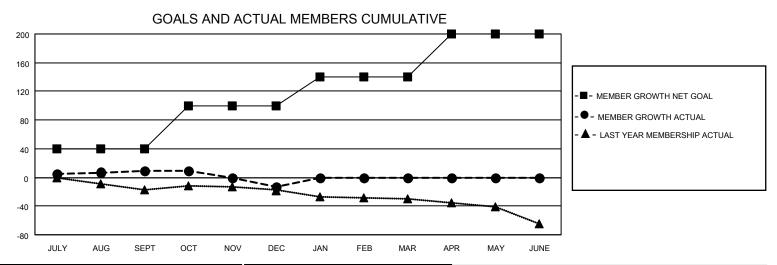

## MONTHLY MEMBERSHIP PROGRESS REPORT

| LOCATION AUSTRALIA    |               | District 201V5 |               | Results as of: 12/31/2021 |                        |                         |                                                    |
|-----------------------|---------------|----------------|---------------|---------------------------|------------------------|-------------------------|----------------------------------------------------|
| Clubs                 |               |                |               | Members                   |                        |                         |                                                    |
| RESULTS FOR 2021-2022 |               |                |               | RESULTS FOR 2021-2022     |                        |                         |                                                    |
| QUARTER               | NEW CLUB GOAL | NEW CLUBS      | DROPPED CLUBS | QUARTER MEMI              | BER GROWTH NET<br>GOAL | MEMBER GROWTH<br>ACTUAL | DROPPED<br>MEMBERS ACTUAL<br>(including transfers) |
| JULY/AUG/SEPT         | 0             | 0              | 0             | JULY/AUG/SEPT             | 40                     | 34                      | 19                                                 |
| OCT/NOV/DEC           | 0             | 0              | 1             | OCT/NOV/DEC               | 60                     | 17                      | 38                                                 |
| JAN/FEB/MAR           | 0             | 0              | 0             | JAN/FEB/MAR               | 40                     | 0                       | 0                                                  |
| APR/MAY/JUNE          | 0             | 0              | 0             | APR/MAY/JUNE              | 60                     | 0                       | 0                                                  |
| 0.8                   | GOALS         | AND ACTUA      | L NEW CLUBS C | UMULATIVE                 |                        |                         |                                                    |